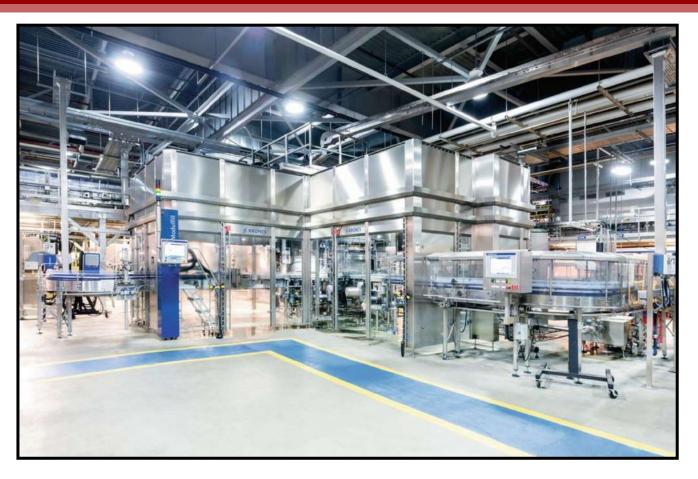

### Molson Coors—New Bottle Washing Line

| Client | Molson Coors Brewing Company                                                                                                                                                                                                                                                                                                                                                                       |
|--------|----------------------------------------------------------------------------------------------------------------------------------------------------------------------------------------------------------------------------------------------------------------------------------------------------------------------------------------------------------------------------------------------------|
| Scope  | <ul> <li>Replace 600 Ton Bottle Washer</li> <li>Selective electrical and mechanical demo</li> <li>Remove portion of the walls and roof</li> <li>Take apart and remove bottle washer (20' x 20' x 200' long)</li> <li>Structural enhancements to the floor</li> <li>New civil works, process piping, electrical and controls</li> <li>Install new washer</li> <li>Replace walls and roof</li> </ul> |
| Trades | Structural Steel   Mechanical   Electrical   Millwrights                                                                                                                                                                                                                                                                                                                                           |