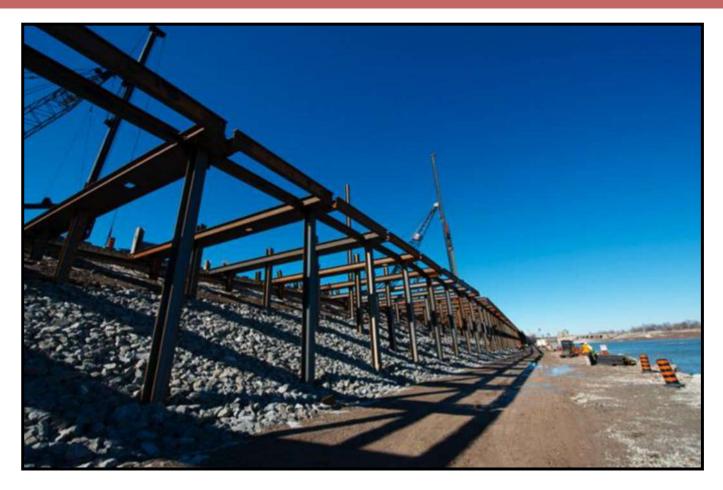

### St. Lawrence Seaway Tie Up Wall-Lock 1, 2, and 3

| Client | St. Lawrence Seaway                                                                                                                                                                                |
|--------|----------------------------------------------------------------------------------------------------------------------------------------------------------------------------------------------------|
| Scope  | <ul> <li>Supply and installation of Structural Steel for the new Tie Up Walls at Lock 1,<br/>Lock 2, and two locations at Lock 3. Also including a tie back system for sheet<br/>piling</li> </ul> |
| Trades | Ironworkers                                                                                                                                                                                        |