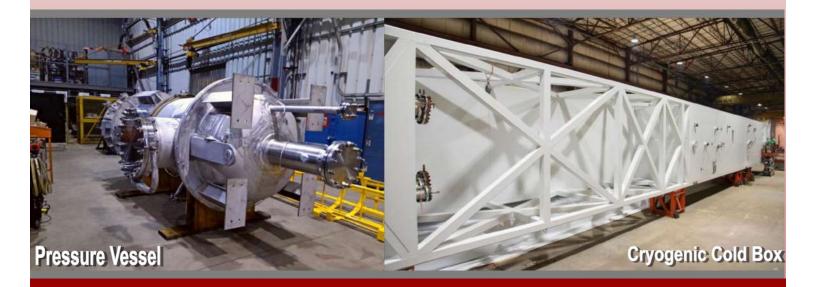

#### **FABRICATION CAPABILITIES**

E.S. Fox Limited is proud to operate three state-of-the-art fabrication facilities across Ontario. At our main fabrication facility in Port Robinson, we offer over 83,000 square feet of production space. We work to the highest standards to produce Pipe Spools, Modules, Cryogenic Cold Boxes, and Pressure Vessels. With over 800 weld procedures and 40 quality certifications including nuclear, E.S. Fox Limited continues to be a leader and a symbol of Canadian strength and tradition in the supply of Quality Fabrication Services for the Industrial, Commercial, Institutional, and Power Generation markets for over eight decades.

#### **FABRICATION CAPABILITIES**

At our main fabrication facility in Port Robinson, Ontario, we offer over 83,000 square feet of production space. We work to the highest standards required to produce Cryogenic Cold Boxes, Pipe Spools, Modules, and Pressure Vessels. With more than 800 weld procedures, we fabricate:

#### **Modules and Vessels**

- Process Modules and Equipment Skids
- Cryogenic Air Distillation Columns for: Oxygen, Nitrogen, and Argon
- Air Liquefaction / Separation
- Hydrogen Purification
- Catalyst Reclamation
- Oil/Water Purification