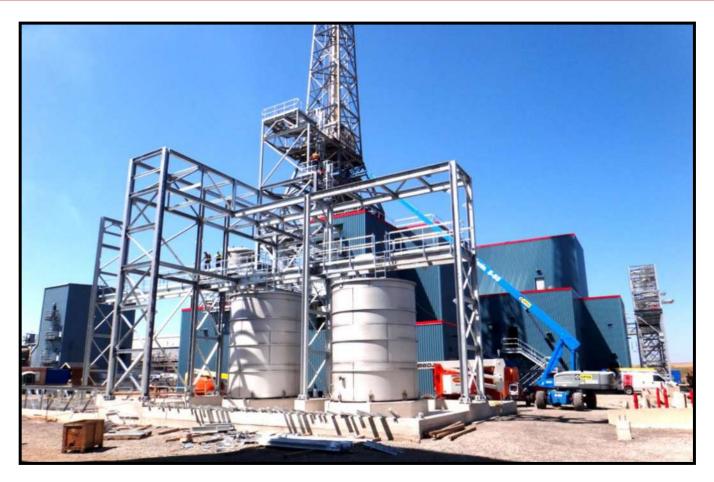

### Cytec Niagara Falls—Phosphine Plant Expansion

| Client | Cytec Niagara Falls                                                                                                                                                                                                                                                                                                                                                                                                                                                               |
|--------|-----------------------------------------------------------------------------------------------------------------------------------------------------------------------------------------------------------------------------------------------------------------------------------------------------------------------------------------------------------------------------------------------------------------------------------------------------------------------------------|
| Scope  | <ul> <li>E.S. Fox Limited was a Prime Contractor for the plant expansion at Cytec's facility in Niagara Falls, which produces Phosphine and Phosphine derivative products for industrial, mining, and agricultural products. ESFL was awarded several contracts including:</li> <li>Utility Racks</li> <li>Thermal Oxidizer &amp; Flare Building—Mechanical &amp; Electrical Process Systems Installation</li> <li>Phosphine / Compression—Mechanical &amp; Electrical</li> </ul> |
| Trades | Pipefitters, Millwrights, Ironworkers, Electricians, Sheet Metal                                                                                                                                                                                                                                                                                                                                                                                                                  |