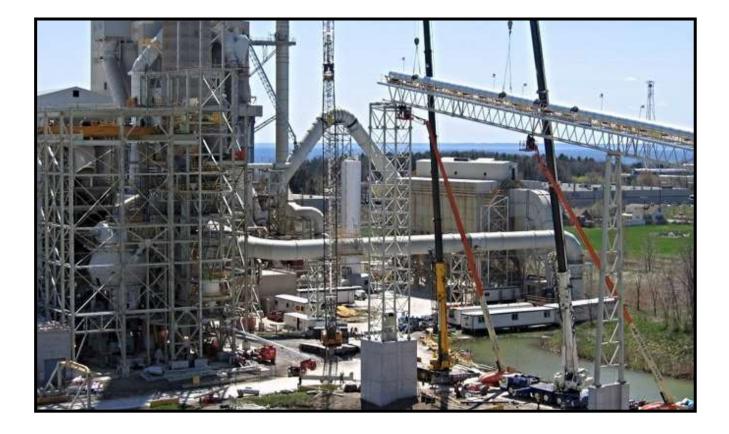

### St. Lawrence Cement Slag Mill

| Client | CRH formerly St. Lawrence Cement                                                                                                                                                                             |
|--------|--------------------------------------------------------------------------------------------------------------------------------------------------------------------------------------------------------------|
| Scope  | <ul> <li>Civil   Structural   Architectural   Mechanical</li> <li>Foundations, structural, equipment required to transfer Granulated Furnace Slag<br/>(GBFS) from pad to bin and grinding process</li> </ul> |
| Trades | Ironworkers   Sheet Metal Workers                                                                                                                                                                            |