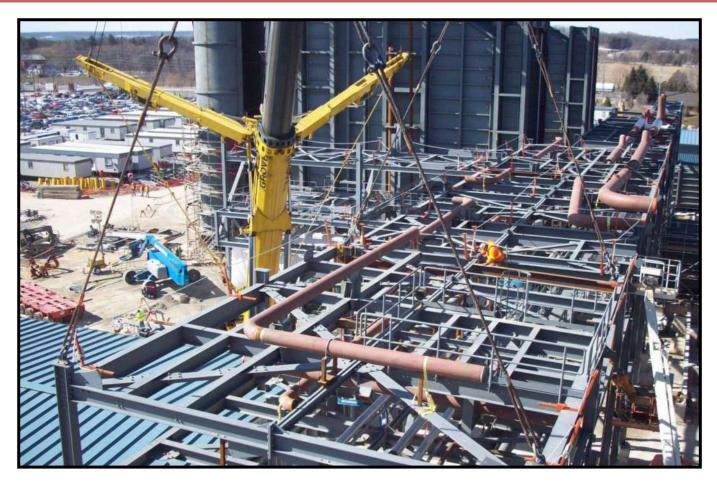

### 640 MW Cogeneration Plant

| Client | TransCanada Pipelines                                                                                                                                                                                                                                                                                                           |
|--------|---------------------------------------------------------------------------------------------------------------------------------------------------------------------------------------------------------------------------------------------------------------------------------------------------------------------------------|
| Scope  | <ul> <li>Supplied and erected 1500 Tons of structural steel</li> <li>Field installed two Alstom HRSG's</li> <li>Associated piping and electrical work for ten process modules</li> <li>Assembled modules at our main yard and dock facility in Port Robinson</li> <li>Shipped job to site for final assembly by ESFL</li> </ul> |
| Trades | Ironworkers   Sheet Metal                                                                                                                                                                                                                                                                                                       |