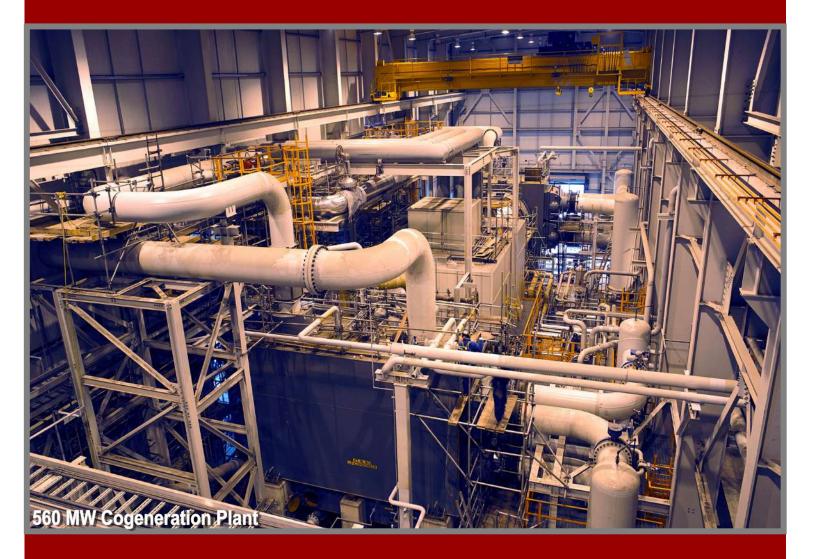

### 640 MW Cogeneration Plant

| Client | TransCanada Pipelines                                                                                                                                                                                                                                                                                                           |
|--------|---------------------------------------------------------------------------------------------------------------------------------------------------------------------------------------------------------------------------------------------------------------------------------------------------------------------------------|
| Scope  | <ul> <li>Supplied and erected 1500 Tons of structural steel</li> <li>Field installed two Alstom HRSG's</li> <li>Associated piping and electrical work for ten process modules</li> <li>Assembled modules at our main yard and dock facility in Port Robinson</li> <li>Shipped job to site for final assembly by ESFL</li> </ul> |
| Trades | Ironworkers   Sheet Metal                                                                                                                                                                                                                                                                                                       |