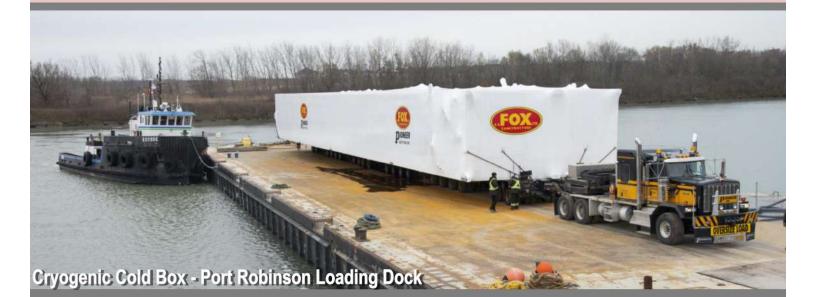

#### **FABRICATION CAPABILITIES**

E.S. Fox Limited is proud to operate three state-of-the-art fabrication facilities across Ontario. At our main fabrication facility in Port Robinson, we offer over 83,000 square feet of production space. We work to the highest standards to produce Pipe Spools, Modules, Cryogenic Cold Boxes, and Pressure Vessels. With over 800 weld procedures and 40 quality certifications including nuclear, E.S. Fox Limited continues to be a leader and a symbol of Canadian strength and tradition in the supply of Quality Fabrication Services for the Industrial, Commercial, Institutional, and Power Generation markets for over eight decades.

#### **FABRICATION CAPABILITIES**

At our main fabrication facility in Port Robinson, Ontario, we offer over 83,000 square feet of production space. We work to the highest standards required to produce Cryogenic Cold Boxes, Pipe Spools, Modules, and Pressure Vessels. With more than 800 weld procedures, we fabricate:

### PORT ROBINSON SHIPPING

We are unique in that we have access to the Welland Canal at our Port Robinson facility. This includes our own loading docks, where we can ship oversized modules from up to 800 tons to any water accessible location in the world.

#### **Transportation Access & Dock Facilities**

- 1/2 mile from Highway 406 extension providing direct access to Queen Elizabeth Highway
- 1/4 mile from Canadian National Railroad line
- Heavy Barge Roll On/Roll Off Loading Dock extending into the Welland Ship Canal turning basin providing 10' draught and 400 ton capacity
- Heavy Lift Dock of 800 ton capacity, dock face 475 ft. draught 25 ft. The dock can accommodate maximum Seaway length vessels
- The site incorporates 5 acres of level, well compacted, crushed stone assembly area