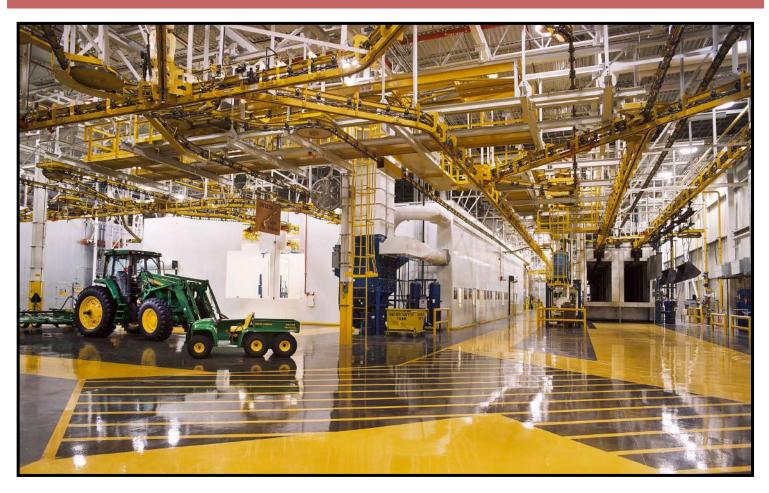

### John Deere Welland Works—New Paint Facility

| Client | John Deere                                                                                                                                                                                                                                                                                                                          |
|--------|-------------------------------------------------------------------------------------------------------------------------------------------------------------------------------------------------------------------------------------------------------------------------------------------------------------------------------------|
| Scope  | The project consisted of a number of new and retrofitted design-build structures, complete with all process and conveying equipment.                                                                                                                                                                                                |
|        | The principle new structure on the project was an 80,000 sq. ft. paint facility, tied into the existing plant by a 120 ft. long enclosed overhead conveyor bridge. The new bridge enabled supply of raw product to the new paint facility, and delivered painted product back to the newly retrofitted 10,000 sq. ft. staging area. |
| Trades | Electricians   Pipefitters   Millwrights   Sheet Metal   Instrumentation                                                                                                                                                                                                                                                            |