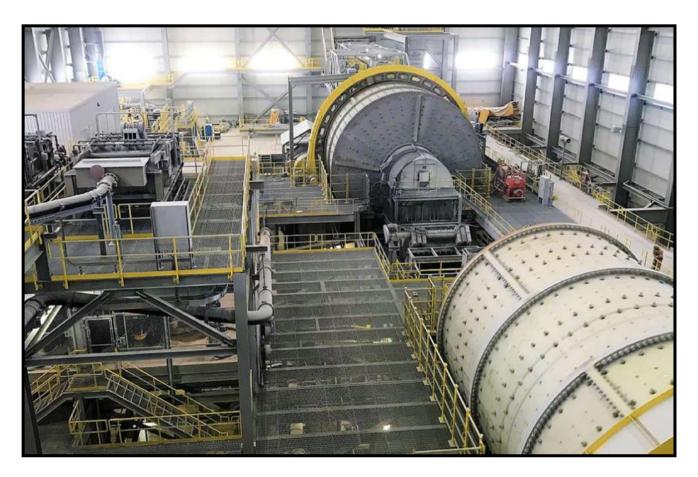

### Rainy River Gold Mine MPEI Grinding Building—Interior

#### Client

Scope

New Gold Inc.

- MPEI Contract 015—Crusher Building
- Supply and installation of all piping, electrical, and HVAC systems
- Installation of all major owner supplied equipment associated with:
  - ◆ SAG Mill
  - Ball Mill
  - Pebble Crusher
  - Pre-leach Thickener
  - Concentrator
  - Cyclopack
  - Cyclopaci
     Screens
  - Screens

- Conveyor Systems
- Transformers and MCC's
- Modular Electrical Rooms
- Intensive Cyanidization Unit
- Process Pumps
- Wet Scrubber Cyclone

HEAD OFFICE P.O. Box 1010 9127 Montrose Road Niagara Falls, Ontario L2E 7J9 TELEPHONE: 905-354-3700 WEBSITE: www.esfox.com